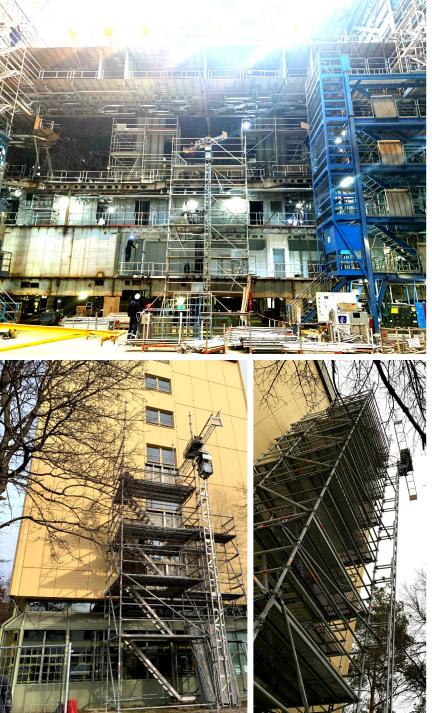

# LIFTBOT: SMART ROBOTIC MATERIAL HOIST

More than 15 projects done

More than 150 T of materials transported

More than **598** working hours saved