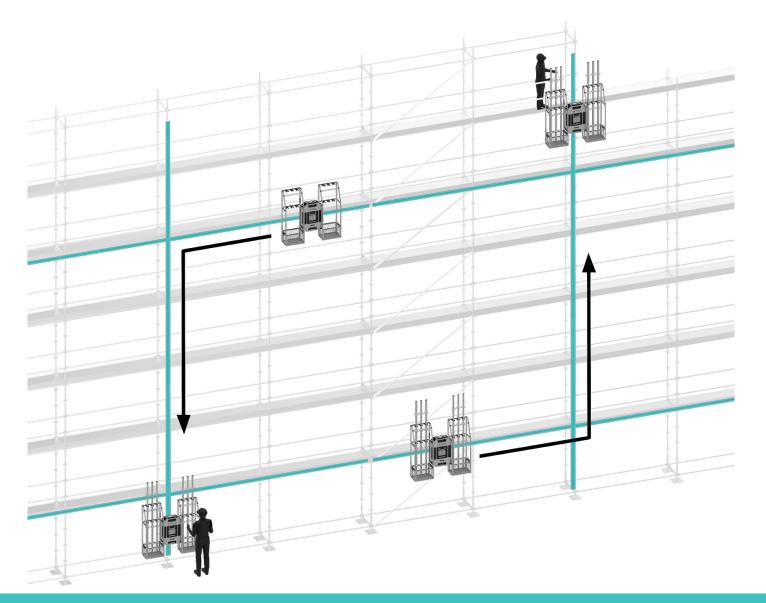

# LIFTBOT: SMART ROBOTIC MATERIAL HOIST

More than 15 projects done

More than 150 T of materials transported

More than **598** working hours saved