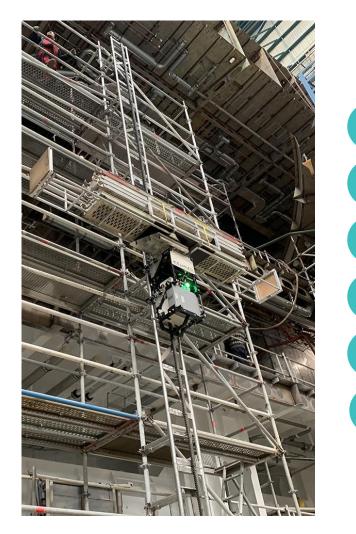

# LIFTBOT: SMART ROBOTIC MATERIAL HOIST

More than 15 projects done

More than 150 T of materials transported

More than **598** working hours saved