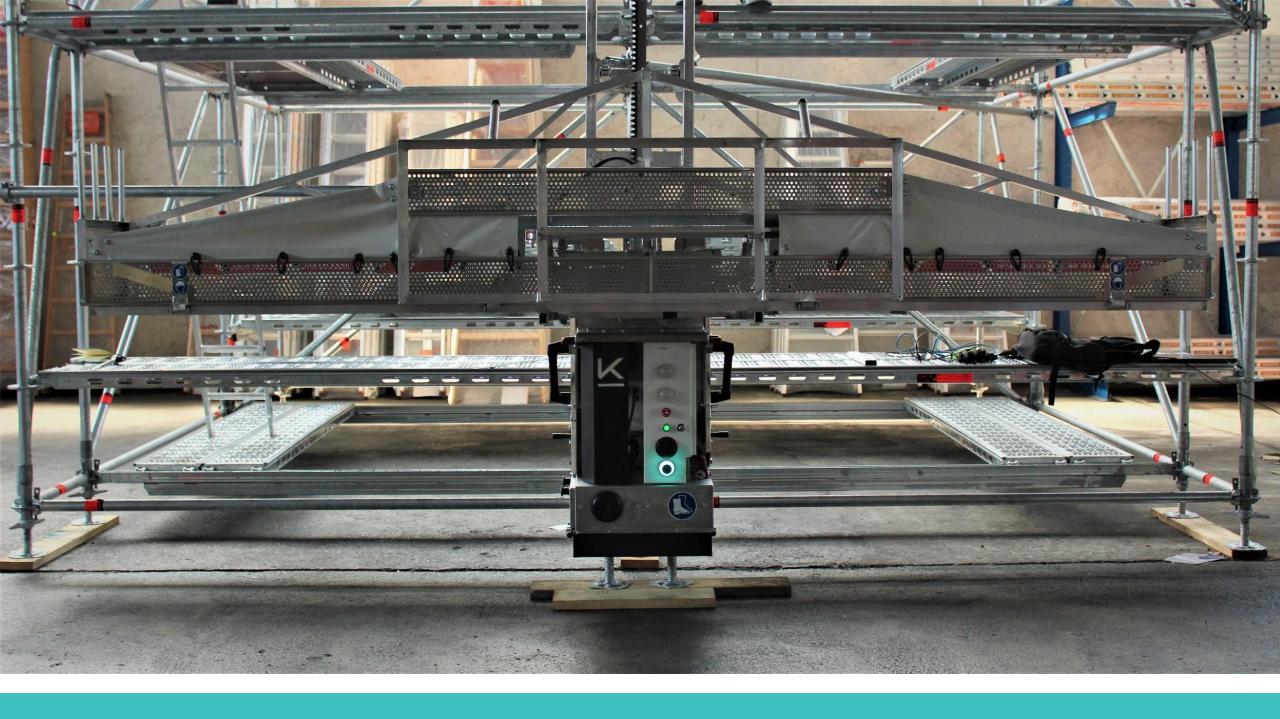

# LIFTBOT: SMART ROBOTIC MATERIAL HOIST

More than 15 projects done

More than 150 T of materials transported

More than **598** working hours saved