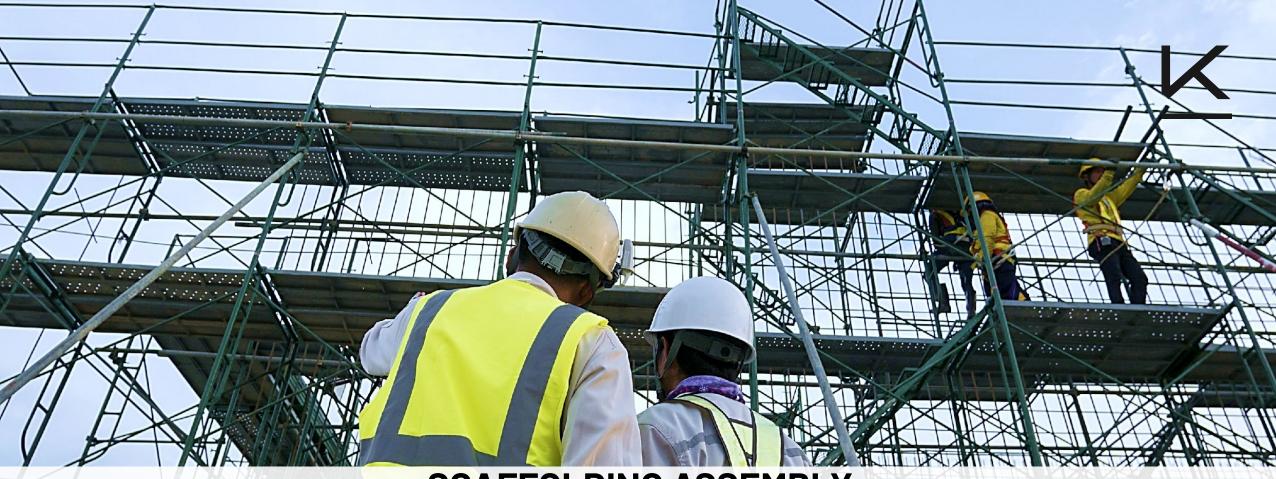

## SCAFFOLDING ASSEMBLY

6000

GROWING

80%

ACCIDENTS ANNUALLY

LABOR SHORTAGE

**OF JOBS ARE DONE MANUALLY** 

In Germany